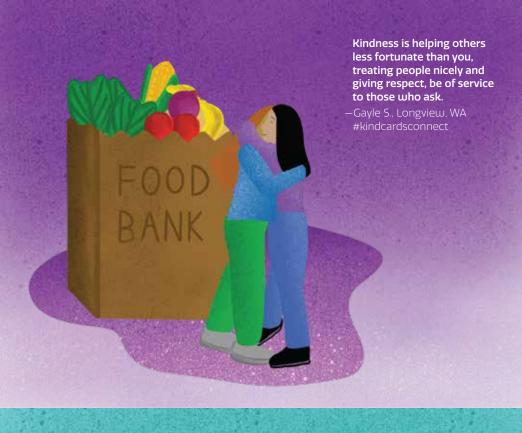

## **Kindness is ...**

Add a message or drawing then pass it on. (Ex: to a loved one, friend, or stranger)
Share the card's journey with #kindcardsconnect on Instagram and follow @kindcardsconnect.