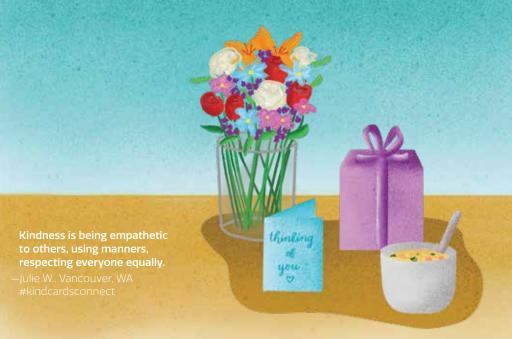

## **Kindness is ...**

Add a message or drawing then pass it on. (Ex: to a loved one, friend, or stranger)
Share the card's journey with #kindcardsconnect on Instagram and follow @kindcardsconnect.