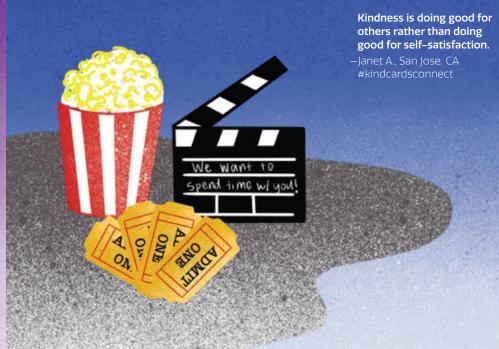

## **Kindness is ...**

Add a message or drawing then pass it on. (Ex: to a loved one, friend, or stranger)
Share the card's journey with #kindcardsconnect on Instagram and follow @kindcardsconnect.